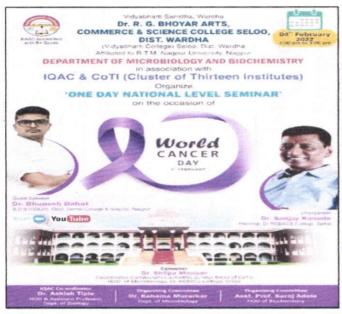

#### DR. R. G. BHOYAR ARTS, COMMERCE & SCIENCE COLLEGE

MOHANAPUR, TH-SELOO DIST-WARDHA 442104 (FORMERLY VIDYABHARTI COLLEGE)

Affiliated To Rashtrasant Tukadoji Maharaj Nagpur University, Nagpur. NAAC Accredited with B+ Grade

College Index: (Sr.-699) (Jr.07.08.006)

Contact: 07155299036

Website: vbcseloo.org

Email: vidyabharti868@gmail.com

| Activit                                     | ty Report                                                                                                                                                                                                                                                                                                                                                                                                                                                                                                                                                                                                                                                                                                                                                                                                                                                           |
|---------------------------------------------|---------------------------------------------------------------------------------------------------------------------------------------------------------------------------------------------------------------------------------------------------------------------------------------------------------------------------------------------------------------------------------------------------------------------------------------------------------------------------------------------------------------------------------------------------------------------------------------------------------------------------------------------------------------------------------------------------------------------------------------------------------------------------------------------------------------------------------------------------------------------|
| Academic year                               | 2021-22                                                                                                                                                                                                                                                                                                                                                                                                                                                                                                                                                                                                                                                                                                                                                                                                                                                             |
| Name of the activity                        | Collaborative activity-<br>One day National Seminar on the occasion of "World<br>Cancer Day"                                                                                                                                                                                                                                                                                                                                                                                                                                                                                                                                                                                                                                                                                                                                                                        |
| Date of the activity                        | February 04, 2022                                                                                                                                                                                                                                                                                                                                                                                                                                                                                                                                                                                                                                                                                                                                                                                                                                                   |
| Organized by                                | Department of Microbiology and Biochemistry in association with IQAC and Cluster of thirteen Institutions (CoTI)                                                                                                                                                                                                                                                                                                                                                                                                                                                                                                                                                                                                                                                                                                                                                    |
| Organizing unit/agency/collaborating agency | (Under MoU of CoTI)                                                                                                                                                                                                                                                                                                                                                                                                                                                                                                                                                                                                                                                                                                                                                                                                                                                 |
| Number of students                          | 270                                                                                                                                                                                                                                                                                                                                                                                                                                                                                                                                                                                                                                                                                                                                                                                                                                                                 |
| Brief Report                                | The Department of Microbiology and Biochemistry in association with IQAC and Cluster of thirteen Institutions (CoTI) organises one day National Seminar on the occasion of "World Cancer Day" dated 04/02/2022. The invited resource person of this seminar was Dr. Bhupesh Dahat (BDS). Dr. Kshama Murarkar Assistant Professor, Department of Microbiology and one of the organisers of this seminar greeted all the guests by welcoming them. Dr. Shilpa Manka (Gawande) Madam, Head of department of Microbiology, Convenor and Co-ordinator of collaborative activity (Under MoU of CoTI) enlightent the event, and introduced the resource person.                                                                                                                                                                                                            |
|                                             | Dr. Bhupesh Dahat started the session by explaining the importance of World Cancer Day. The particularly focussed on types, and causes of cancers Also portrayed the important points i.e., stress routine diet, and lack of workout responsible fo cancerous growth. The seminar was also addressed by Chief guest, Dr. Sanjay Kanode Sir, Principal RGBACS, Seloo, dist. Wardha. Sir, explained the importance of stress management, good eating habit and harmful effects of tambaku, ghutka and supart The program was concluded by Dr. Suraj Adole Sir HOD of Biochemistry, and one of the organisers of this seminar by giving special vote of thanks to resource person, chief guest, convener, organisers faculties and students. This seminar was very successful as guest speaker convey, their thanks to the principal for inviting them for this social |

PRINCIPAL

Dr. R. G. Bhoyar Arts, Commts

& Science College, SELOO

awareness seminar.

<u>Outcome</u>: About seventy students and faculties were benefited through this seminar.

Published Paper News of WORLD CANCER DAY dated 04 Feb 2022