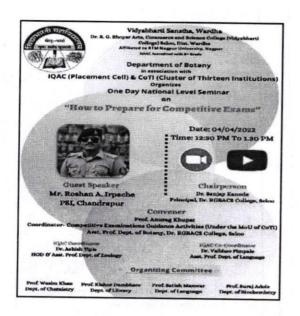

College Index: (Sr.-699) (Jr.07.08.006)

|                                              | ity Report                                                                                                                 |  |  |
|----------------------------------------------|----------------------------------------------------------------------------------------------------------------------------|--|--|
| Academic Year                                | 2021-2022                                                                                                                  |  |  |
| Name of the Activity                         | One Day National Level Online Seminar<br>on, "How to Prepare for Competitive<br>Exams"                                     |  |  |
| Date of the Activity                         | 4 <sup>th</sup> April 2022                                                                                                 |  |  |
| Organized by                                 | Department of Botany, Dr. R. G. Bhoyar<br>Arts, Commerce and Science College,<br>Seloo (Vidyabharti College, Seloo)        |  |  |
| Organizing unit/agency/collaborating agency  | Under the MoU of CoTI                                                                                                      |  |  |
| Number of Students                           | 120                                                                                                                        |  |  |
| Brief Report                                 | Department of Botany of Dr. R. G. Bhoyar Arts, Commerce and Science                                                        |  |  |
|                                              | College, Seloo (Vidyabharti College, Seloo) organised a One-Day National Level                                             |  |  |
|                                              | Online Seminar on, "How to Prepare for Competitive Exams" in collaboration with                                            |  |  |
|                                              | IQAC (Placement Cell) and CoTI (Cluster of Thirteen Institutions), which was held on 04/04/2022 at 12:30 P.M. to 1:30 P.M. |  |  |
|                                              | The chairperson of the seminar was Dr. S. S. Kanode, Principal, Dr. R. G. Bhoyar                                           |  |  |
| ga ga an | Arts, Commerce and Science College, Seloo.                                                                                 |  |  |
|                                              | The convener of the seminar was Prof. Anurag N. Khupat, Assistant Professor,                                               |  |  |
|                                              | Department of Botany, Dr. R. G. Bhoyar                                                                                     |  |  |
|                                              | Arts, Commerce and Science College, Seloo. The organizing secretaries of this seminar                                      |  |  |
|                                              | were Prof. Wasim Khan, Department of Chemistry, Prof. Kishor Dambhare,                                                     |  |  |
|                                              | Department of Library, Prof. Satish Manwar,                                                                                |  |  |
|                                              | Department of Language and Prof. Suraj D. Adole, HOD of Biochemistry.                                                      |  |  |
|                                              | The seminar was started by                                                                                                 |  |  |
|                                              | welcoming the participants by Prof. Kishor Dambhare. The introductory remarks and the                                      |  |  |
|                                              | guest introduction were given by Prof.                                                                                     |  |  |

Anurag Khupat. The guest speaker was Mr. Roshan A. Irpache, PSI, Ramnagar, Chandrapur. They provided guidance to the students about various competitive examinations like UPSC, MPSC, SSC-CGL and Banking etc. They spoke about how to make a strategy for a particular type of exam. They lucidly detailed how to face interview by sharing their own experiences and also emphasised on emotional stress, anxiety and nervousness etc. At the end, the chairman's address was given by Dr. S. S. Kanode, Principal, Dr. R. G. Bhoyar Arts, Commerce and Science College, Seloo. A Vote of thanks for this seminar was proposed by Prof. Satish Manwar.

<u>Outcome</u>: One hundred and twenty participants benefited from this Seminar. Students gained knowledge about various competitive exams.

\*Registration Link: https://forms.gle/zcKSRGU5SSjG2oTw7

\*You-Tube Link: https://youtu.be/qfOD6UmRV80

\*Feedback Link: https://forms.gle/f7gzkhUuJg3KnHw58

Convener Prof. Anurag N. Khupat

Dr. R. G. Bhoyar ACS College Seloo

Principal
Dr. Sanjay S. Kapode
Dr. R. G. Bhoyar ACS College Seloo
Dr. R. G. Bhoyar Arts, Campage & Sci. College, SELOO