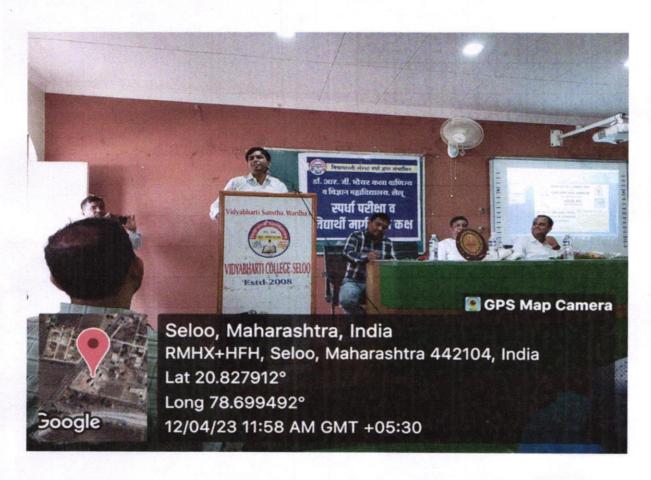

College Index: (Sr.-699) (Jr.07.08.006)

|                                              | ity Report                                                                                                                 |  |  |
|----------------------------------------------|----------------------------------------------------------------------------------------------------------------------------|--|--|
| Academic Year                                | 2021-2022                                                                                                                  |  |  |
| Name of the Activity                         | One Day National Level Online Seminar<br>on, "How to Prepare for Competitive<br>Exams"                                     |  |  |
| Date of the Activity                         | 4 <sup>th</sup> April 2022                                                                                                 |  |  |
| Organized by                                 | Department of Botany, Dr. R. G. Bhoyar<br>Arts, Commerce and Science College,<br>Seloo (Vidyabharti College, Seloo)        |  |  |
| Organizing unit/agency/collaborating agency  | Under the MoU of CoTI                                                                                                      |  |  |
| Number of Students                           | 120                                                                                                                        |  |  |
| Brief Report                                 | Department of Botany of Dr. R. G. Bhoyar Arts, Commerce and Science                                                        |  |  |
|                                              | College, Seloo (Vidyabharti College, Seloo) organised a One-Day National Level                                             |  |  |
|                                              | Online Seminar on, "How to Prepare for Competitive Exams" in collaboration with                                            |  |  |
|                                              | IQAC (Placement Cell) and CoTI (Cluster of Thirteen Institutions), which was held on 04/04/2022 at 12:30 P.M. to 1:30 P.M. |  |  |
|                                              | The chairperson of the seminar was Dr. S. S. Kanode, Principal, Dr. R. G. Bhoyar                                           |  |  |
| ga ga an | Arts, Commerce and Science College, Seloo.                                                                                 |  |  |
|                                              | The convener of the seminar was Prof. Anurag N. Khupat, Assistant Professor,                                               |  |  |
|                                              | Department of Botany, Dr. R. G. Bhoyar                                                                                     |  |  |
|                                              | Arts, Commerce and Science College, Seloo. The organizing secretaries of this seminar                                      |  |  |
|                                              | were Prof. Wasim Khan, Department of Chemistry, Prof. Kishor Dambhare,                                                     |  |  |
|                                              | Department of Library, Prof. Satish Manwar,                                                                                |  |  |
|                                              | Department of Language and Prof. Suraj D. Adole, HOD of Biochemistry.                                                      |  |  |
|                                              | The seminar was started by                                                                                                 |  |  |
|                                              | welcoming the participants by Prof. Kishor Dambhare. The introductory remarks and the                                      |  |  |
|                                              | guest introduction were given by Prof.                                                                                     |  |  |

Anurag Khupat. The guest speaker was Mr. Roshan A. Irpache, PSI, Ramnagar, Chandrapur. They provided guidance to the students about various competitive examinations like UPSC, MPSC, SSC-CGL and Banking etc. They spoke about how to make a strategy for a particular type of exam. They lucidly detailed how to face interview by sharing their own experiences and also emphasised on emotional stress, anxiety and nervousness etc. At the end, the chairman's address was given by Dr. S. S. Kanode, Principal, Dr. R. G. Bhoyar Arts, Commerce and Science College, Seloo. A Vote of thanks for this seminar was proposed by Prof. Satish Manwar.