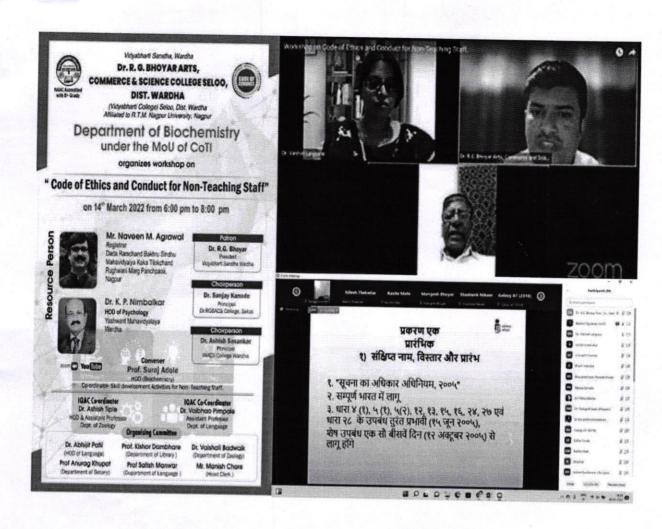

#### M. Skill Development Activities for Non-teaching staff

CoTI agrees that each institution shall form a coordination committee for the Skill Development Activities of Non-teaching staff. The coordinators of such coordination committee from CoTI will form an online group for better communication and prepare the annual plan at the beginning of each academic session. This coordination committee will coordinate the planned programs on the behalf of its institution. The coordinator of the committee will periodically review and identify ways to strengthen cooperation among CoTI. Following activities will be expected under this head.

- To frame guidelines and action plans for the skill development activities for Non-Teaching staff.
- 2) Each institution from CoTI will take initiative to organize at least one activity annually.
- 3) To prepare and publish an annual calendar for the execution of these activities.
- 4) External guests, as well as expert Non-Teaching members from CoTI, will organise guidance sessions.
- 5) To initiate and organize online/offline seminars, workshops, skill development activities for Non-Teaching staff.