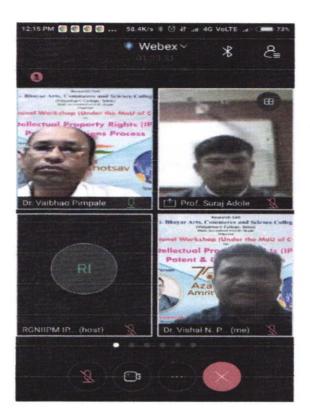

Jan 18 Tue NIPAM TRAINING, DR. BHARAT SURYAWANSHI RGNIIPM IPR TRAINING INSTITUTE Webex meeting information.

When it's time, join the Webex meeting here.

Tuesday, January 18, 2022

11:50 AM | (UTC+05:30) Chennai, Kolkata, Mumbai, New Delhi | 1 hr 40 mins

Join meeting

More ways to join:

Join from the meeting link:

https://rgniipm.webex.com/rgniipm/j.php?MTID=mc87693a23ba719d1f60606f8877fe72d

Join by meeting number

Meeting number (access code): 2519 952 3767

Meeting password: UkipX55JxA7

Date: 18.01.2022

Convener

Research cell committee

Principal/Chairman
PRINCIPAL

Dr R. G. Bhoyar Arts, Comm.