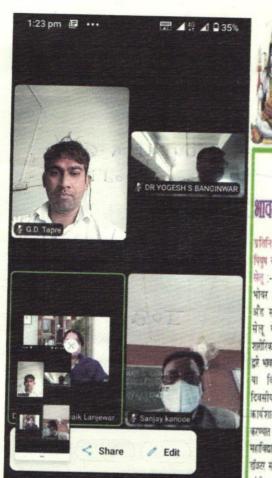

Jan 18 Tue NIPAM TRAINING, DR. BHARAT SURYAWANSHI RGNIIPM IPR TRAINING INSTITUTE Webex meeting information.

When it's time, join the Webex meeting here.

Tuesday, January 18, 2022

11:50 AM | (UTC+05:30) Chennai, Kolkata, Mumbai, New Delhi | 1 hr 40 mins

Join meeting

More ways to join:

Join from the meeting link:

https://rgniipm.webex.com/rgniipm/j.php?MTID=mc87693a23ba719d1f60606f8877fe72d

Join by meeting number

Meeting number (access code): 2519 952 3767

Meeting password: UkipX55JxA7

Date: 18.01.2022

Convener

Research cell committee

Principal/Chairman
PRINCIPAL

Dr R. G. Bhoyar Arts, Comm.