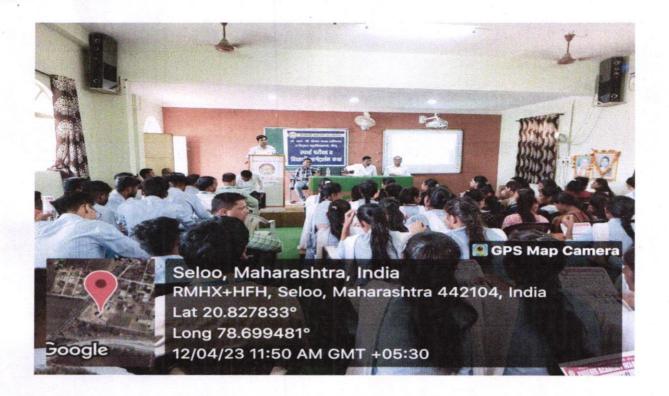

College Index: (Sr.-699) (Jr.07.08.006)

|                                              | ity Report                                                                                                                 |  |  |
|----------------------------------------------|----------------------------------------------------------------------------------------------------------------------------|--|--|
| Academic Year                                | 2021-2022                                                                                                                  |  |  |
| Name of the Activity                         | One Day National Level Online Seminar<br>on, "How to Prepare for Competitive<br>Exams"                                     |  |  |
| Date of the Activity                         | 4 <sup>th</sup> April 2022                                                                                                 |  |  |
| Organized by                                 | Department of Botany, Dr. R. G. Bhoyar<br>Arts, Commerce and Science College,<br>Seloo (Vidyabharti College, Seloo)        |  |  |
| Organizing unit/agency/collaborating agency  | Under the MoU of CoTI                                                                                                      |  |  |
| Number of Students                           | 120                                                                                                                        |  |  |
| Brief Report                                 | Department of Botany of Dr. R. G. Bhoyar Arts, Commerce and Science                                                        |  |  |
|                                              | College, Seloo (Vidyabharti College, Seloo) organised a One-Day National Level                                             |  |  |
|                                              | Online Seminar on, "How to Prepare for Competitive Exams" in collaboration with                                            |  |  |
|                                              | IQAC (Placement Cell) and CoTI (Cluster of Thirteen Institutions), which was held on 04/04/2022 at 12:30 P.M. to 1:30 P.M. |  |  |
|                                              | The chairperson of the seminar was Dr. S. S. Kanode, Principal, Dr. R. G. Bhoyar                                           |  |  |
| ga ga an | Arts, Commerce and Science College, Seloo.                                                                                 |  |  |
|                                              | The convener of the seminar was Prof. Anurag N. Khupat, Assistant Professor,                                               |  |  |
|                                              | Department of Botany, Dr. R. G. Bhoyar                                                                                     |  |  |
|                                              | Arts, Commerce and Science College, Seloo. The organizing secretaries of this seminar                                      |  |  |
|                                              | were Prof. Wasim Khan, Department of Chemistry, Prof. Kishor Dambhare,                                                     |  |  |
|                                              | Department of Library, Prof. Satish Manwar,                                                                                |  |  |
|                                              | Department of Language and Prof. Suraj D. Adole, HOD of Biochemistry.                                                      |  |  |
|                                              | The seminar was started by                                                                                                 |  |  |
|                                              | welcoming the participants by Prof. Kishor Dambhare. The introductory remarks and the                                      |  |  |
|                                              | guest introduction were given by Prof.                                                                                     |  |  |

Anurag Khupat. The guest speaker was Mr. Roshan A. Irpache, PSI, Ramnagar, Chandrapur. They provided guidance to the students about various competitive examinations like UPSC, MPSC, SSC-CGL and Banking etc. They spoke about how to make a strategy for a particular type of exam. They lucidly detailed how to face interview by sharing their own experiences and also emphasised on emotional stress, anxiety and nervousness etc. At the end, the chairman's address was given by Dr. S. S. Kanode, Principal, Dr. R. G. Bhoyar Arts, Commerce and Science College, Seloo. A Vote of thanks for this seminar was proposed by Prof. Satish Manwar.